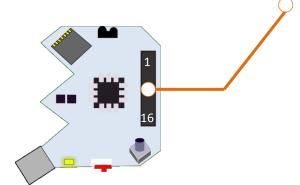

|    | Description            | Used in Engduino      |
|----|------------------------|-----------------------|
| 1  | Analog pin 3 (A3)      | Not used              |
| 2  | Analog pin 2 (A2)      | Not used              |
| 3  | Digital pin 5 (D5 PWM) | SD card detect        |
| 4  | Digital pin 6 (D6 PWM) | IR transmit           |
| 5  | Digital pin 12 (D12)   | LED driver (latch)    |
| 6  | TXLED                  | Not used              |
| 7  | I2C_SDA                | Sensors               |
| 8  | I2C_SCL                | Sensors               |
| 9  | UART_RX                | Not used              |
| 10 | UART_TX                | Not used              |
| 11 | SPI_MISO               | Bootloader/LED driver |
| 12 | SPI_MOSI               | Bootloader/LED driver |
| 13 | SPI_SCK                | Bootloader/LED driver |
| 14 | Reset                  | Bootloader/LED driver |
| 15 | Power + (VCC)          | VCC                   |
| 16 | Power – (GND)          | GND                   |